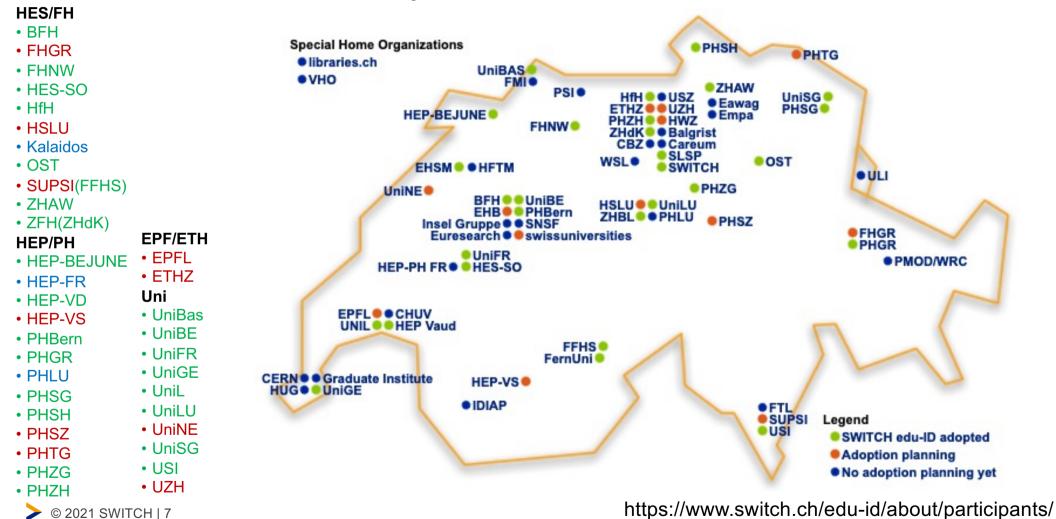

### P5 Project Swiss edu-ID Wrap-Up

22/36 swissuniversity members fully integrated SWITCH edu-ID:

- 0/2 ETHZ & EPFL
- 8/10 cantonal universities
- 6/11 (Nov 21: 7.5/11) universities of applied sciences
- 8/13 universities of teacher education

High-level achievements:

- Project collaboration on core processes with 38 community organisations
- SWITCH edu-ID established as standard for identity management in our community
- SWITCH edu-ID established as standard for lifelong-learning identities with inclusion of libraries and established collaboration with Educa
- SWITCH became a "big player" in the domain of identity management in Switzerland (500'000+ managed identities)