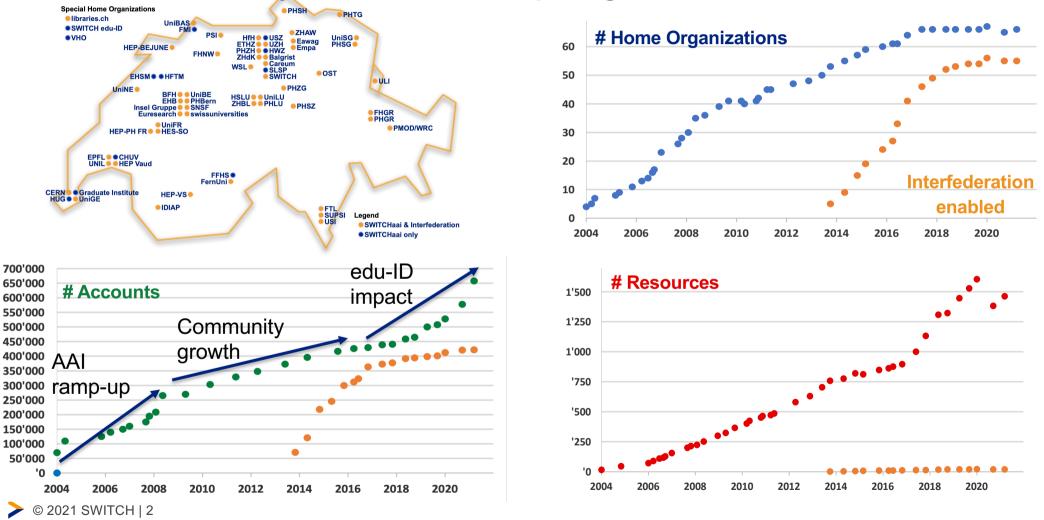

#### SWITCH Identity Federation Spring 2021

#### SWITCH edu-ID adoption November 2021